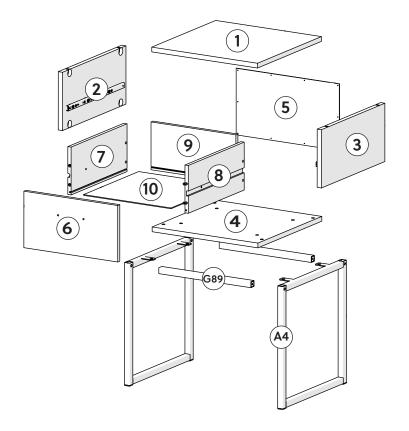

# **BUST OUT**

- 1) TOP (1)
- 2 LEFT SIDE (1)
- (3) RIGHT SIDE (1)
- **4** BOTTOM (1)
- (5) UNIT BACK (1)
- (6) DRAWER FRONT (1)

- 7) DRAWER LEFT SIDE (1)
- (8) DRAWER RIGHT SIDE (1)
- 9 DRAWER BACK (1)
- (10) DRAWER BOTTOM (1)
- (G89) METAL BASE STRETCHER (2)
- (A4) METAL SIDE (2)