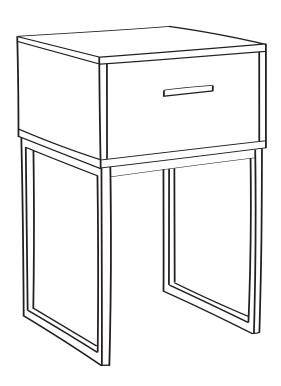

# Assembly instructions for:

# One drawer nightstand





Scan Code for Video Tutorial





Life doesn't come with instructions, but this does

Place Serial # Here Lugar número # aquí Part # 10505407 (7/1/23)

# WE CARE ABOUT YOUR SAFETY PLEASE READ

# IMPORTANT SAFETY NOTICE READ CAREFULLY BEFORE BEGINNING ASSEMBLY

- This unit contains small parts that present a choking hazard for children under 3 years of age. These parts are for adult assembly only and should be permanently affixed to the furniture. Any unused parts should be discarded properly.
- To make the assembly process easier, ask a friend to help you.

  \*\*\*2 people required\*\*\*
- Always use proper tools.
- Carefully review the parts and hardware list.
- It is recommended that you assemble the unit on a protected surfac