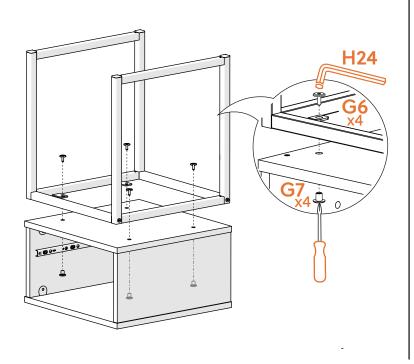

# **BUST OUT**

- 1) TOP (1)
- 2 LEFT SIDE (1)
- (3) RIGHT SIDE (1)
- **4** BOTTOM (1)
- (5) UNIT BACK (1)
- (6) DRAWER FRONT (1)

- 7) DRAWER LEFT SIDE (1)
- (8) DRAWER RIGHT SIDE (1)
- 9 DRAWER BACK (1)
- (10) DRAWER BOTTOM (1)
- (G89) METAL BASE STRETCHER (2)
- (A4) METAL SIDE (2)