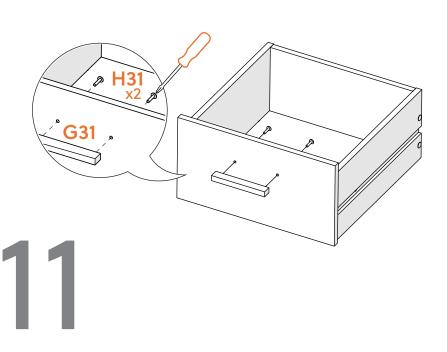

# **BUST OUT**

- 1) TOP (1)
- 2 LEFT SIDE (1)
- (3) RIGHT SIDE (1)
- **4** BOTTOM (1)
- (5) UNIT BACK (1)
- (6) DRAWER FRONT (1)

- 7) DRAWER LEFT SIDE (1)
- (8) DRAWER RIGHT SIDE (1)
- 9 DRAWER BACK (1)
- (10) DRAWER BOTTOM (1)
- (G89) METAL BASE STRETCHER (2)
- (A4) METAL SIDE (2)