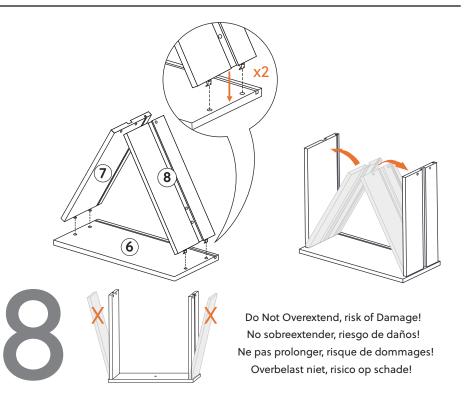

# **BUST OUT**

- 1) TOP (1)
- 2 LEFT SIDE (1)
- (3) RIGHT SIDE (1)
- **4** BOTTOM (1)
- (5) UNIT BACK (1)
- (6) DRAWER FRONT (1)

- 7) DRAWER LEFT SIDE (1)
- (8) DRAWER RIGHT SIDE (1)
- 9 DRAWER BACK (1)
- (10) DRAWER BOTTOM (1)
- (G89) METAL BASE STRETCHER (2)
- (A4) METAL SIDE (2)