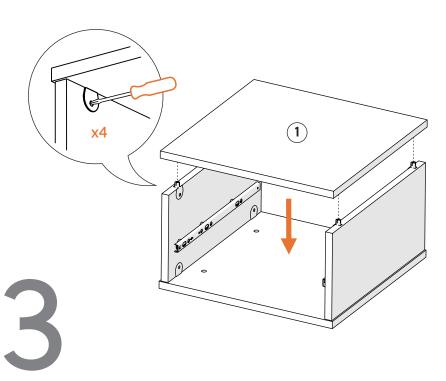

# **BUST OUT**

- 1) TOP (1)
- 2 LEFT SIDE (1)
- (3) RIGHT SIDE (1)
- **4** BOTTOM (1)
- (5) UNIT BACK (1)
- (6) DRAWER FRONT (1)

- 7) DRAWER LEFT SIDE (1)
- (8) DRAWER RIGHT SIDE (1)
- 9 DRAWER BACK (1)
- (10) DRAWER BOTTOM (1)
- (G89) METAL BASE STRETCHER (2)
- (A4) METAL SIDE (2)