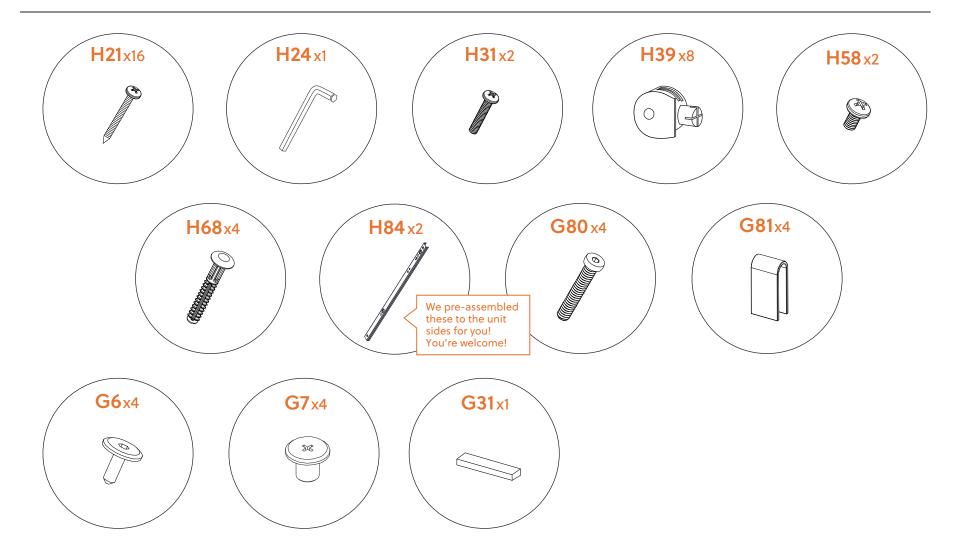

**KLANTENSERVICE**

Te volgorde vervangende onderdelen, of als u problemen heeft dit apparaat te monteren verwijzen naar de voorpagina van deze handleiding voor model en seriële # informatie samen met het vinden van het benodigde deel nummer uit de onderdelenlijst met. Roep vervolgens onze klantenservice lijn. Ga niet delen terug naar de winkel.



RTAParts@ashleyfurniture.com



www. as hley furniture. parts



1-844-966-0809

# **HEADS UP**





EFFORT SCALE (you've got this)

# **BUST OUT**



- 1) TOP (1)
- 2 LEFT SIDE (1)
- (3) RIGHT SIDE (1)
- **4** BOTTOM (1)
- (5) UNIT BACK (1)
- (6) DRAWER FRONT (1)

- 7) DRAWER LEFT SIDE (1)
- (8) DRAWER RIGHT SIDE (1)
- 9 DRAWER BACK (1)
- (10) DRAWER BOTTOM (1)
- (G89) METAL BASE STRETCHER (2)
- (A4) METAL SIDE (2)



# COMPONENTS

# HARDWARE



































# **Warranty Information**

# **LIMITED WARRANTIES**

The following Limited Warranties are given only to the original retail purchaser, subject to all the terms and conditions below. These Limited Warranties are non-transferable:

Ashley Furniture Industries, LLC (the "Warrantor"), subject to all the limitations and exclusions described in these Limited Warranties, warrants the following products and parts against material manufacturing defects for the duration set forth next to that product or part in the table below.

All warranty periods commence on the date of delivery of the product.

| Product Part