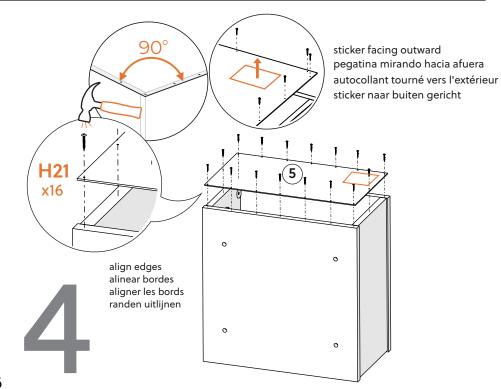

# **BUST OUT**

- 1) TOP (1)
- 2 LEFT SIDE (1)
- (3) RIGHT SIDE (1)
- **4** BOTTOM (1)
- (5) UNIT BACK (1)
- (6) DRAWER FRONT (1)

- 7) DRAWER LEFT SIDE (1)
- (8) DRAWER RIGHT SIDE (1)
- 9 DRAWER BACK (1)
- (10) DRAWER BOTTOM (1)
- (G89) METAL BASE STRETCHER (2)
- (A4) METAL SIDE (2)