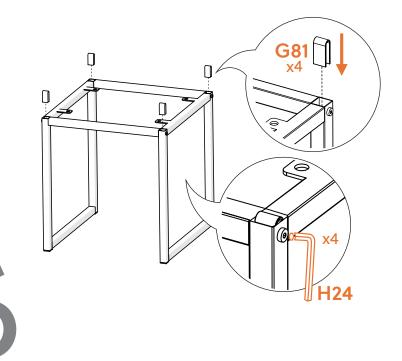

# **BUST OUT**

- 1) TOP (1)
- 2 LEFT SIDE (1)
- (3) RIGHT SIDE (1)
- **4** BOTTOM (1)
- (5) UNIT BACK (1)
- (6) DRAWER FRONT (1)

- 7) DRAWER LEFT SIDE (1)
- (8) DRAWER RIGHT SIDE (1)
- 9 DRAWER BACK (1)
- (10) DRAWER BOTTOM (1)
- (G89) METAL BASE STRETCHER (2)
- (A4) METAL SIDE (2)