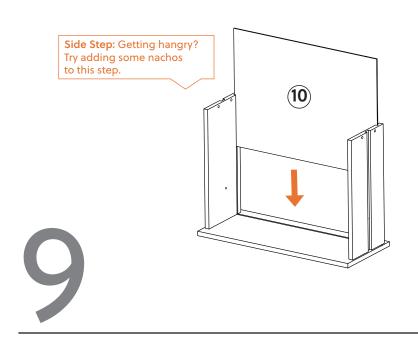

# **BUST OUT**

- 1) TOP (1)
- 2 LEFT SIDE (1)
- (3) RIGHT SIDE (1)
- **4** BOTTOM (1)
- (5) UNIT BACK (1)
- (6) DRAWER FRONT (1)

- 7) DRAWER LEFT SIDE (1)
- (8) DRAWER RIGHT SIDE (1)
- 9 DRAWER BACK (1)
- (10) DRAWER BOTTOM (1)
- (G89) METAL BASE STRETCHER (2)
- (A4) METAL SIDE (2)