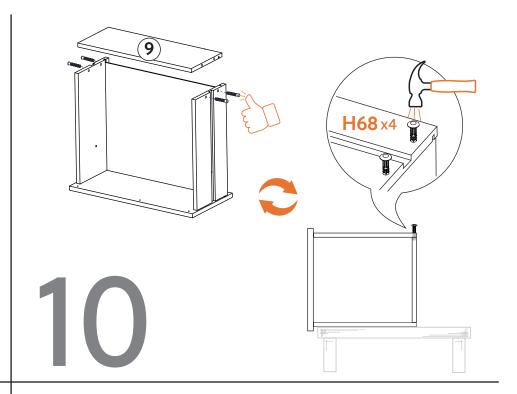

# **BUST OUT**

- 1) TOP (1)
- 2 LEFT SIDE (1)
- (3) RIGHT SIDE (1)
- **4** BOTTOM (1)
- (5) UNIT BACK (1)
- (6) DRAWER FRONT (1)

- 7) DRAWER LEFT SIDE (1)
- (8) DRAWER RIGHT SIDE (1)
- 9 DRAWER BACK (1)
- (10) DRAWER BOTTOM (1)
- (G89) METAL BASE STRETCHER (2)
- (A4) METAL SIDE (2)