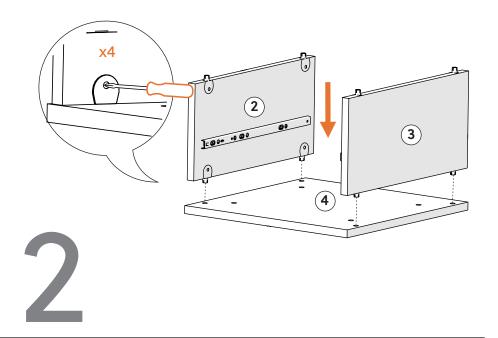

# **BUST OUT**

- 1) TOP (1)
- 2 LEFT SIDE (1)
- (3) RIGHT SIDE (1)
- **4** BOTTOM (1)
- (5) UNIT BACK (1)
- (6) DRAWER FRONT (1)

- 7) DRAWER LEFT SIDE (1)
- (8) DRAWER RIGHT SIDE (1)
- 9 DRAWER BACK (1)
- (10) DRAWER BOTTOM (1)
- (G89) METAL BASE STRETCHER (2)
- (A4) METAL SIDE (2)