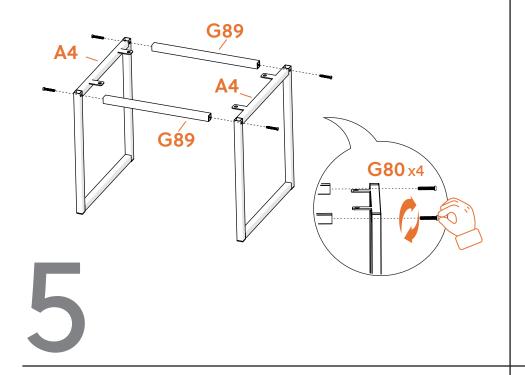

# **BUST OUT**

- 1) TOP (1)
- 2 LEFT SIDE (1)
- (3) RIGHT SIDE (1)
- **4** BOTTOM (1)
- (5) UNIT BACK (1)
- (6) DRAWER FRONT (1)

- 7) DRAWER LEFT SIDE (1)
- (8) DRAWER RIGHT SIDE (1)
- 9 DRAWER BACK (1)
- (10) DRAWER BOTTOM (1)
- (G89) METAL BASE STRETCHER (2)
- (A4) METAL SIDE (2)