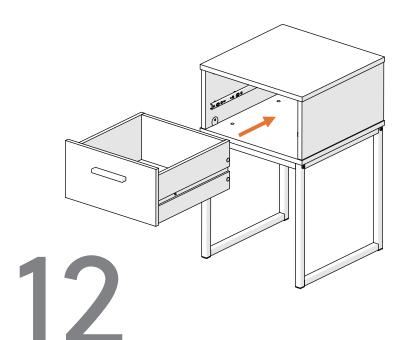

# **BUST OUT**

- 1) TOP (1)
- 2 LEFT SIDE (1)
- (3) RIGHT SIDE (1)
- **4** BOTTOM (1)
- (5) UNIT BACK (1)
- (6) DRAWER FRONT (1)

- 7) DRAWER LEFT SIDE (1)
- (8) DRAWER RIGHT SIDE (1)
- 9 DRAWER BACK (1)
- (10) DRAWER BOTTOM (1)
- (G89) METAL BASE STRETCHER (2)
- (A4) METAL SIDE (2)