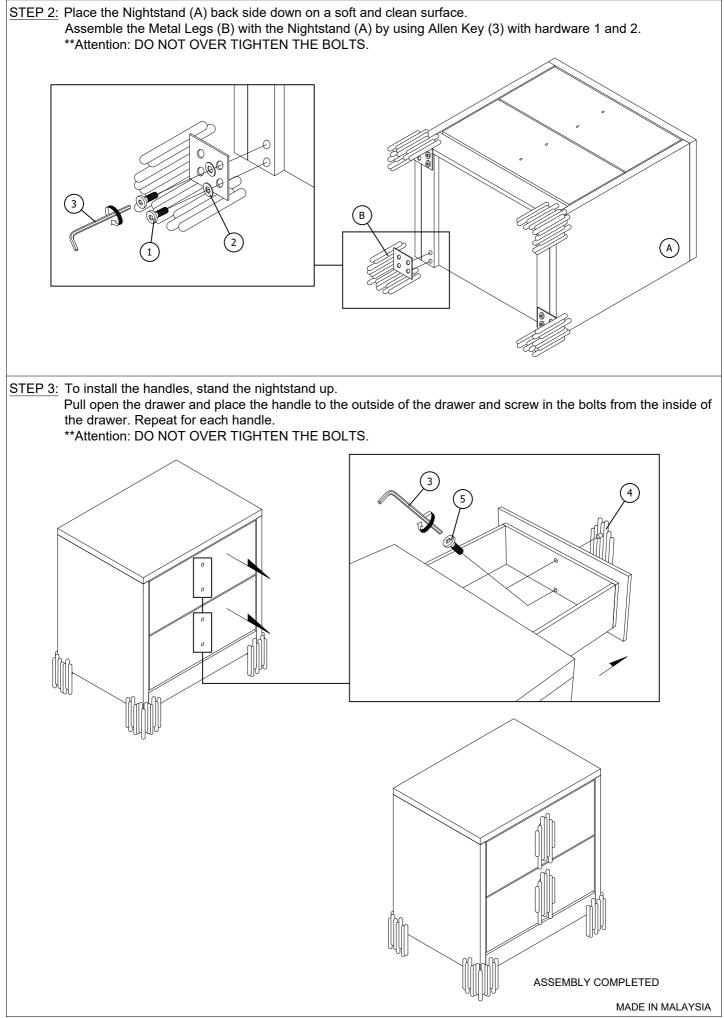

Please read all instructions carefully. See the hardware and furniture part listing for guidance. Be sure you have all parts listed before beginning assembly. Place all wooden parts on a clean, flat surface to protect the finish from scratches. Follow the diagram to assemble.

## CAUTION

- 1. Do not fully tighten the nuts or bolts until the table is fully assembled.
- 2. Please tighten by hand, not by a drill. Overtightening will damage threads. Do not overtighten.
- 3. Keep all hardware out of the reach of childen.