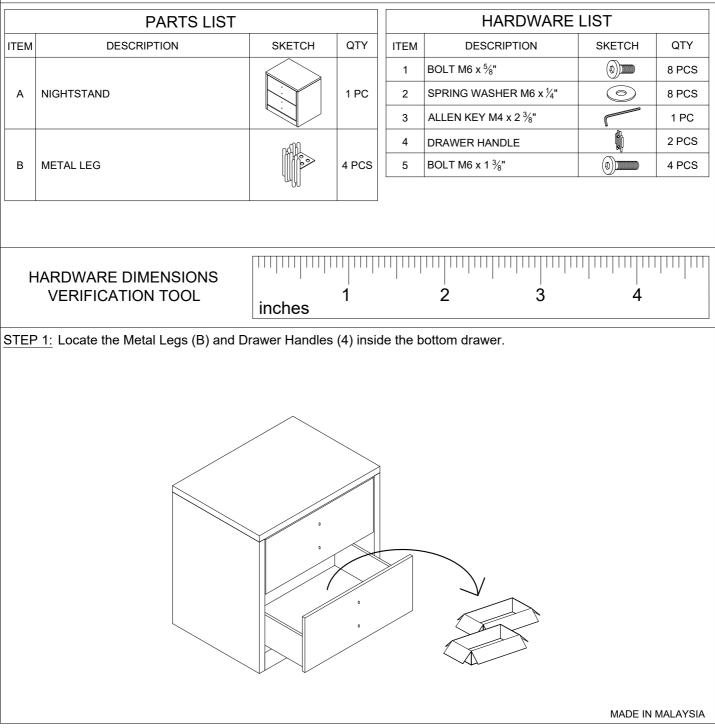

## ASSEMBLY INSTRUCTION SSIC<sup>®</sup> EMPIRE COLLECTION MODEL : B2034-040 EMPIRE NIGHTSTAND

Thank you for purchasing this quality product. Be sure to check all packing materials carefully for small parts, which may have come loose inside the carton during shipment. Identify and count all items and compare with the parts list and/or hardware list shown below.

Please read all instructions carefully. See the hardware and furniture part listing for guidance. Be sure you have all parts listed before beginning assembly. Place all wooden parts on a clean, flat surface to protect the finish from scratches. Follow the diagram to assemble.

## CAUTION

- 1. Do not fully tighten the nuts or bolts until the table is fully assembled.
- 2. Please tighten by hand, not by a drill. Overtightening will damage threads. Do not overtighten.
- 3. Keep all hardware out of the reach of childen.