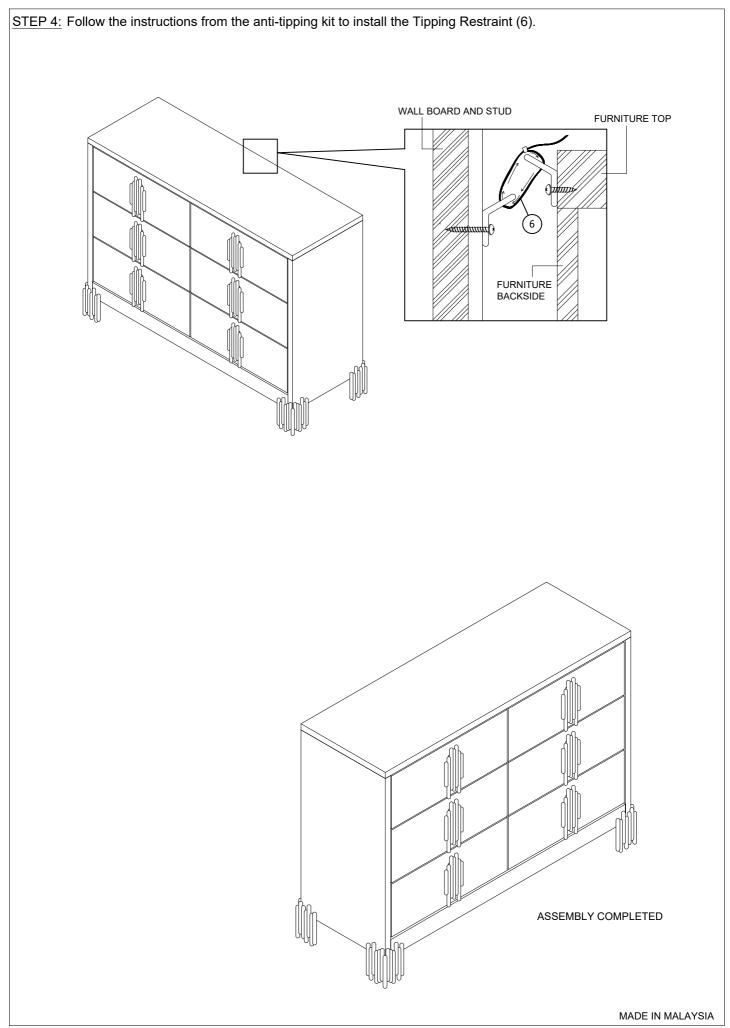

## CAUTION

- 1. Do not fully tighten the nuts or bolts until the table is fully assembled.
- 2. Please tighten by hand, not by a drill. Overtightening will damage threads. Do not overtighten.
- 3. Keep all hardware out of the reach of childen.