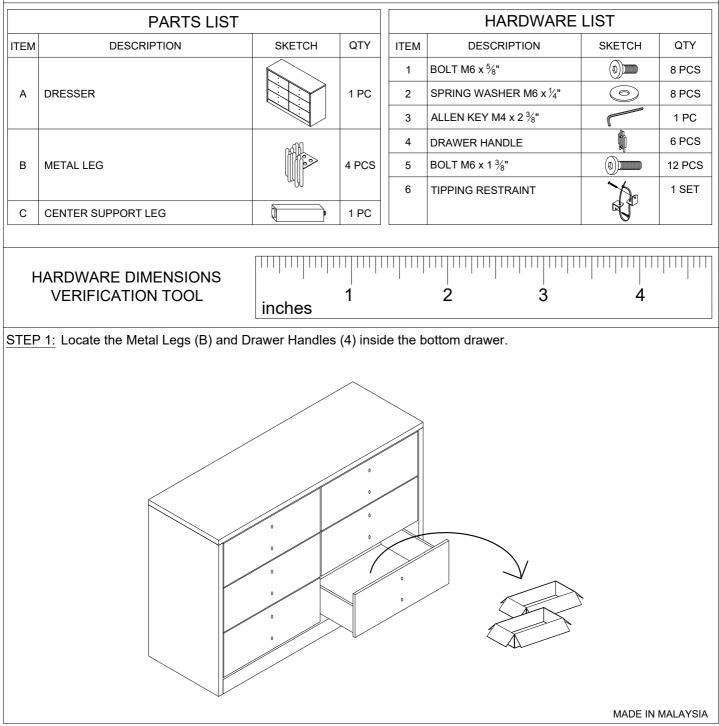

## ASSEMBLY INSTRUCTION SSIC<sup>®</sup> EMPIRE COLLECTION MODEL : B2034-050 EMPIRE DRESSER

Thank you for purchasing this quality product. Be sure to check all packing materials carefully for small parts, which may have come loose inside the carton during shipment. Identify and count all items and compare with the parts list and/or hardware list shown below.

Please read all instructions carefully. See the hardware and furniture part listing for guidance. Be sure you have all parts listed before beginning assembly. Place all wooden parts on a clean, flat surface to protect the finish from scratches. Follow the diagram to assemble.