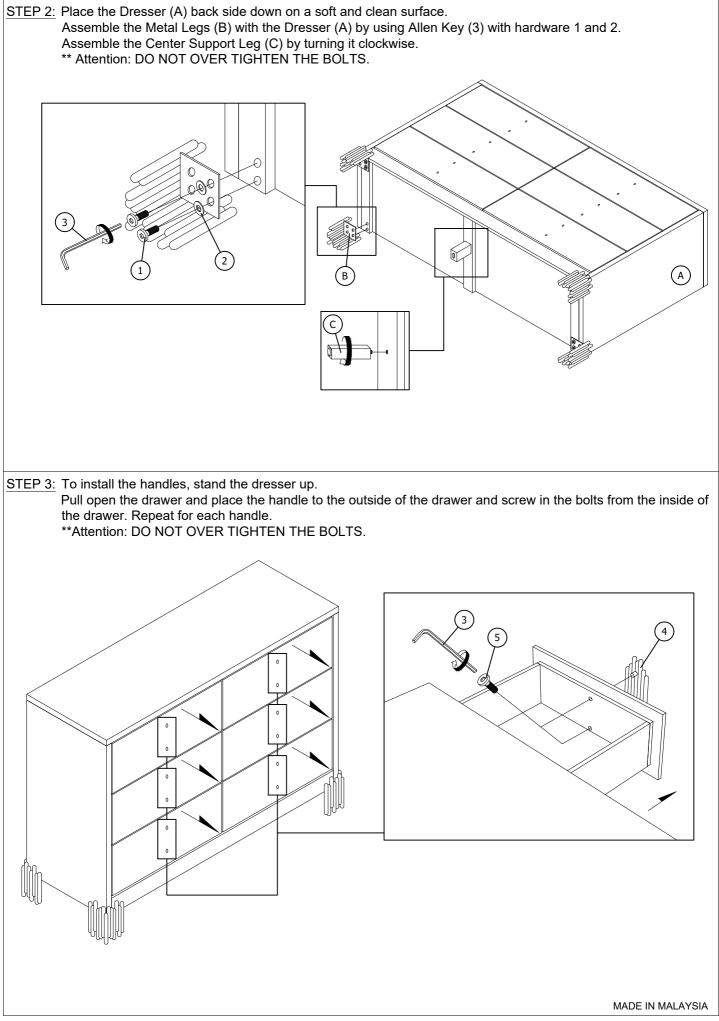

## CAUTION

- 1. Do not fully tighten the nuts or bolts until the table is fully assembled.
- 2. Please tighten by hand, not by a drill. Overtightening will damage threads. Do not overtighten.
- 3. Keep all hardware out of the reach of childen.