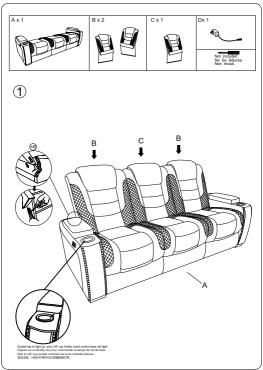

#### NOTE: YOUR UNIT MAY LOOK DIFFERENT IN APPEARANCE FROM THE ONE SHOWN IN THE ILLUSTRATIONS ON THIS INSTRUCTION SHEET.