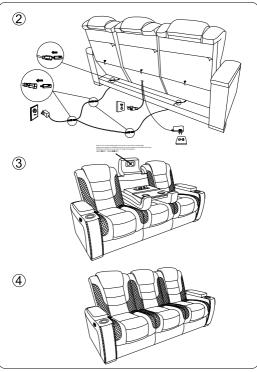

#### NOTE: YOUR UNIT MAY LOOK DIFFERENT IN APPEARANCE FROM THE ONE SHOWN IN THE ILLUSTRATIONS ON THIS INSTRUCTION SHEET.